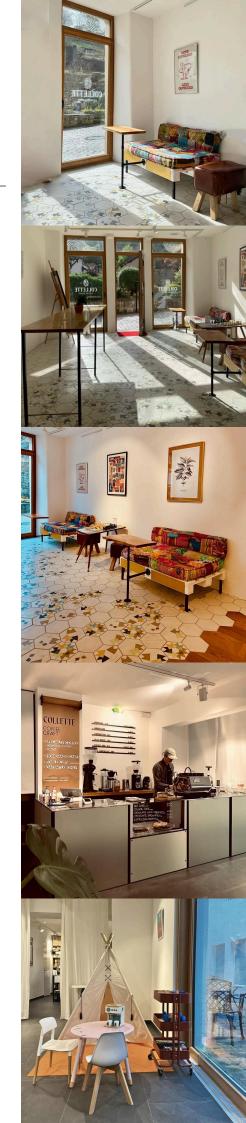

#### Venue

Stage No stage on site

Floor Partly wooden, partly tiles

Power sockets Available

Lighting Spots on the ceiling to lighten art exhibits

## Equipment

**Provided by Colette Coffee Craft:** 

Digital upright piano <u>Casio AP-270WE</u> with bench